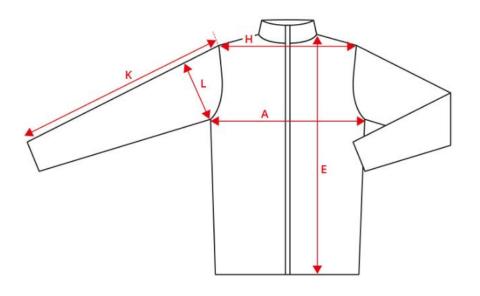

## NO. 0824 Soft shell vest | functional

| Description (measured in cm)             | S  | М    | L  | XL   | 2XL | 3XL  | 4XL  | 5XL  | 6XL  |
|------------------------------------------|----|------|----|------|-----|------|------|------|------|
| A: ½ Chest width                         | 51 | 54   | 57 | 60   | 63  | 66   | 70   | 74   | 78   |
| E: Front length from high point shoulder | 68 | 70   | 72 | 74   | 76  | 78   | 80   | 82   | 84   |
| H: Shoulder to shoulder                  | 45 | 46.5 | 48 | 49.5 | 51  | 52.5 | 54.5 | 56.5 | 58.5 |

## How to measure

## Tolerance +/- in cm

| А   | E   | н   | к   | L |  |
|-----|-----|-----|-----|---|--|
| 1.5 | 1.5 | 1.5 | 1.5 | 1 |  |

The measurements in a product measurement chart refer to measurements made directly on the clothing. Lay the garment out flat on an even surface without stretching it. Take the measurements as shown by the arrows and select the size that fits. Use a tape measure for the best results. The tolerances in the measurement chart are based on when the item is received from ID® and not